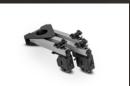

#### OConnor dollies are available in two versions:

- · DCM, for use with OConnor 30L and 60L tripods
- · DCL, for use with OConnor Cine and Cine Baby tripods

### **KEY FEATURES**

- Robust, lightweight, and compact construction
- Adjustable cable guards, perfect for studio or on-location shooting
- Fast-action foot brakes
- Track locks for castoring, tracking, or tricycle steer modes
- Fast-folding, with integral carry handle for easy transportation

# PRODUCT SPECIFICATIONS

| MODEL                      | OConnor DCM Dolly           | OConnor DCL Dolly                  |
|----------------------------|-----------------------------|------------------------------------|
| PART #                     | C1261-0001                  | C1262-0002                         |
| COMPATABILITY              | OConnor 30L and 60L Tripods | OConnor Cine and Cine Baby Tripods |
| LEG RADIUS                 | 19.3" (49cm)                | 19.3" (49cm)                       |
| CASTOR DIAMETER            | 4" (100mm)                  | 5" (125mm)                         |
| COLLAPSED LENGTH           | 26" (66cm)                  | 27.5" (70cm)                       |
| HEIGHT                     | 6.3" (160mm)                | 7.5"                               |
| DOLLY WEIGHT               | 9.8lb (4.45kg)              | 15.5lb (7kg)                       |
| PAYLOAD CAPACITY           | 210lb (95kg)                | 310lb (140kg)                      |
| TRACK LOCKS                | $\checkmark$                | $\checkmark$                       |
| ADJUSTABLE<br>CABLE GUARDS | ✓                           | <b>✓</b>                           |
| FOOT BRAKES                | $\checkmark$                | ✓                                  |
| FOLDING                    | $\checkmark$                | ✓                                  |
| INTEGRATED<br>HANDLE       | ✓                           | 1                                  |