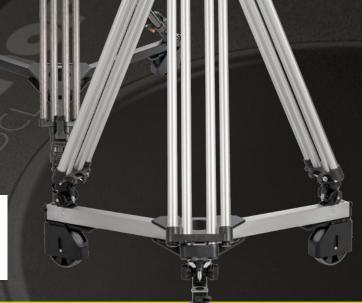

## **TURN YOUR TRIPOD INTO A DOLLY**

Our customers asked, and we answered. OConnor is proud to introduce a new range of wheeled dollies that bring even greater versatility, portability, and convenience to on-location shoots. Designed to attach easily to our industry-leading tripods, the dollies make it easier than ever to change locations and reposition camera setups for the next shot. Or, use the dolly-tripod combo on a smooth studio floor for dynamic horizontal camera movements.

#### OConnor dollies are available in two versions:

- · DCM, for use with OConnor 30L and 60L tripods
- · DCL, for use with OConnor Cine and Cine Baby tripods

### **KEY FEATURES**

- Robust, lightweight, and compact construction
- Adjustable cable guards, perfect for studio or on-location shooting
- Fast-action foot brakes
- Track locks for castoring, tracking, or tricycle steer modes
- Fast-folding, with integral carry handle for easy transportation