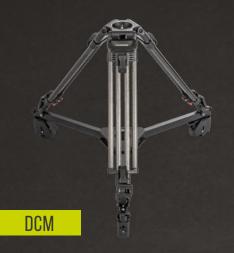

#### OConnor dollies are available in two versions:

- · DCM, for use with OConnor 30L and 60L tripods
- · DCL, for use with OConnor Cine and Cine Baby tripods

# PRODUCT SPECIFICATIONS

| MODEL                      | OConnor DCM Dolly           | OConnor DCL Dolly                  |
|----------------------------|-----------------------------|------------------------------------|
| PART #                     | C1261-0001                  | C1262-0002                         |
| COMPATABILITY              | OConnor 30L and 60L Tripods | OConnor Cine and Cine Baby Tripods |
| LEG RADIUS                 | 19.3" (49cm)                | 19.3" (49cm)                       |
| CASTOR DIAMETER            | 4" (100mm)                  | 5" (125mm)                         |
| COLLAPSED LENGTH           | 26" (66cm)                  | 27.5" (70cm)                       |
| HEIGHT                     | 6.3" (160mm)                | 7.5"                               |
| DOLLY WEIGHT               | 9.8lb (4.45kg)              | 15.5lb (7kg)                       |
| PAYLOAD CAPACITY           | 210lb (95kg)                | 310lb (140kg)                      |
| TRACK LOCKS                | $\checkmark$                | $\checkmark$                       |
| ADJUSTABLE<br>CABLE GUARDS | ✓                           | <b>✓</b>                           |
| FOOT BRAKES                | $\checkmark$                | ✓                                  |
| FOLDING                    | $\checkmark$                | ✓                                  |
| INTEGRATED<br>HANDLE       | ✓                           | 1                                  |